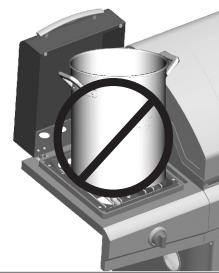

## **CAUTION**

Using pots larger than 6 quarts in capacity could exceed weight limit of the

side burner shelf or side shelf, resulting in failure of grill cart components.